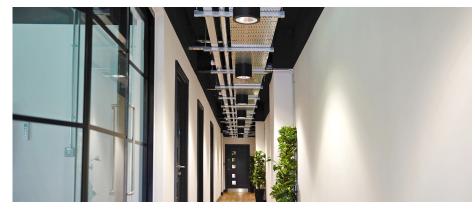

## FEATURED PRODUCTS

Contemporary runs of Contour suspended linear luminaires along with Platinum Mini, Element and Platinum Surface downlights were also installed creating beautifully lit environments whilst offering occupant-friendly and practical lighting in office and circulation spaces. The Contour lighting system consists of connectable modules that can be surface mounted, suspended or recessed forming contemporary, decorative, and highly effective illumination.

Circulation areas were illuminated with a range of luminaires including Celeste, a circular decorative bulkhead style fitting, with a direct/indirect light distribution offering up to 100,000 hours of working life, and Contour Wall was installed in stairwells. The Luceco Contour Wall series extends the Contour linear lighting family's versatility by including a wall-mounted luminaire with 70% downlight and 30% upward wall-washing effect. The Opal and Microprism optical options meet many commercial requirements along with an efficacy of up to 124Llm/cW.