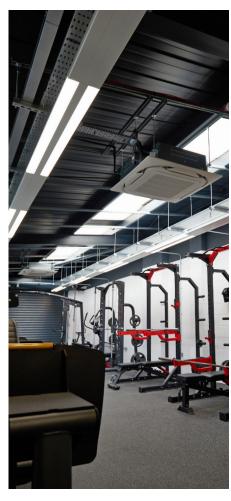

With the emphasis on Springpack's workplace well-being ethics. Luceco's Leren lighting system was installed in the state-of-the-art gym facility offering a modern, flexible environment for employees to work out as well as relax in breakout spaces. Leren offers both upward and downward light distribution, particularly where there are high or open ceiling voids to illuminate. Supplied complete with adjustable wire suspensions, Leren benefits from through-wiring, including electrical connectors as standard, to assist with both standalone and continuous run installations. Accessories available include ceiling mount electrical connection rose and blanking modules in 600, 900, 1,200 and 1,500-mm lengths.