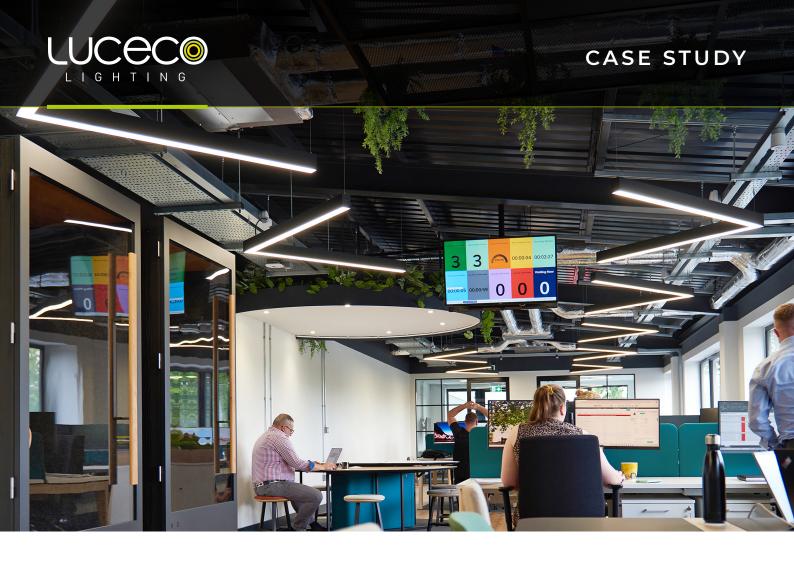

## FEATURED PRODUCTS

Contemporary runs of Contour suspended linear luminaires along with Platinum Mini, Element and Platinum Surface downlights were also installed creating beautifully lit environments whilst offering occupant-friendly and practical lighting in office and circulation spaces. The Contour lighting system consists of connectable modules that can be surface mounted, suspended or recessed forming contemporary, decorative, and highly effective illumination.