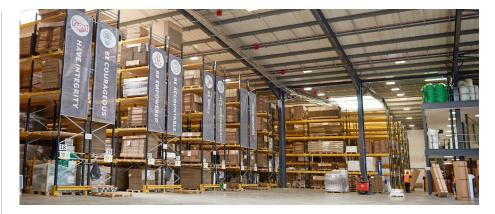

## COMPLETE LIGHTING SOLUTIONS PACKAGE AT SPRINGPACK!

CLIENT: Springpack LOCATION: Worcester, UK

LUCECO PROJECT MANAGER: Jon Rowley

Luceco has supplied a comprehensive lighting solution to Springpack, an eco-friendly packaging provider that has recently completed a state-of-the-art warehouse relocation. The new 90,000<sup>2</sup> ft facility is located on a 6-acre site in Worcester providing efficient packaging solutions with a commitment to sustainability and innovation.

Such an environmentally focused business required cost-effective energy efficient lighting, Luceco supplied a host of luminaires including over 250 Elara Bays illuminating the warehouse alongside recessed modular LuxPanels on mezzanine floors where ceiling grids were available and linear IP65-rated Climate Extra luminaires. Elara is an LED low bay with a fast-fix gear tray and an IK10 high-impact resistant steel body. With polycarbonate lenses, Elara Bay is suitable for surface, trunking, or suspended mount installation, offering a truly flexible solution for warehousing and industrial settings.